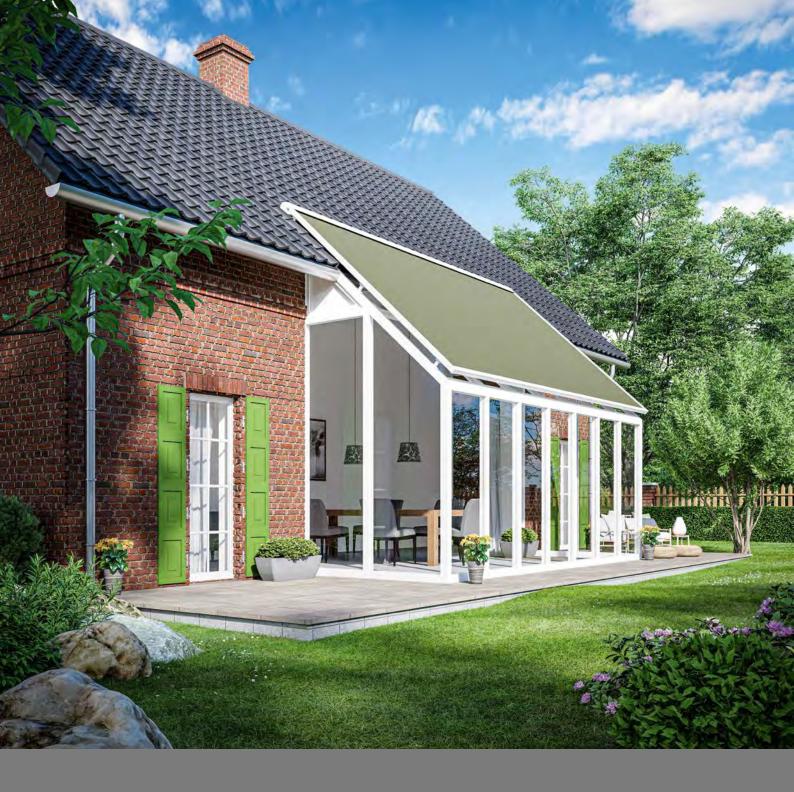

# Portofino Type Roof-mounted

Zip awning for fitting on glass roofs and conservatories

## Roof mounting

The Portofino Type Roof-mounted is attached from above to the rafters of a glass roof or conservatory using mounting feet. Thanks to the enclosed cassette, the awning fabric is protected against the weather when retracted.

The Portofino roof-mounted awning provides unbroken shade from the sun with no intrusive lateral light gaps. The closed zip guide means that the awning is always perfectly tensioned. Adding the optional remote control feature permits the awning to be integrated into the home automation system. Sun, wind and rain sensors are also available for even greater convenience; the awning can be extended and retracted automatically even when no one is at home.