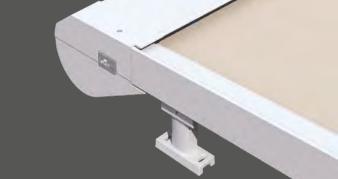

## Roof mounting

The Portofino Type Roof-mounted is attached from above to the rafters of a glass roof or conservatory using mounting feet. Thanks to the enclosed cassette, the awning fabric is protected against the weather when retracted.

### Fabric guide

The track systems, which have received recognition with the GDA Aluminium Profile Award, are equipped with a zip guide and patented balance spring technology. These ensure a taut sit of the fabric, greater wind safety and complete shade from the sun.