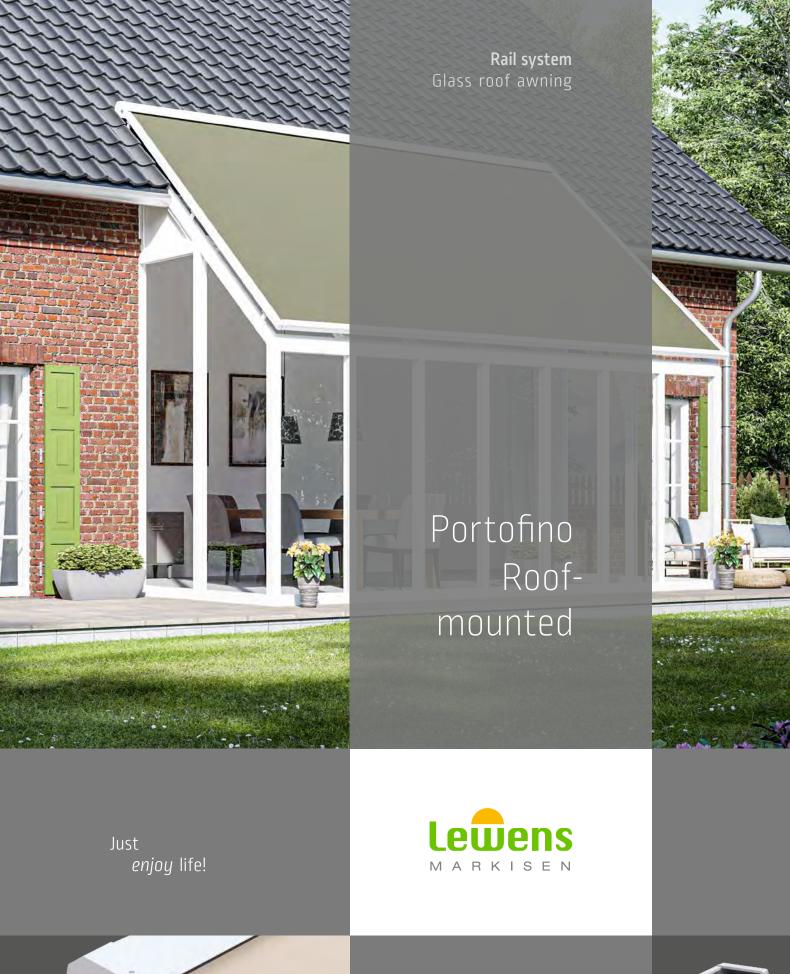

# Portofino Type Roof-mounted

Zip awning for fitting on glass roofs and conservatories

## Roof mounting

The Portofino Type Roof-mounted is attached from above to the rafters of a glass roof or conservatory using mounting feet. Thanks to the enclosed cassette, the awning fabric is protected against the weather when retracted.

The Portofino roof-mounted awning provides unbroken shade from the sun with no intrusive lateral light gaps. The closed zip guide means that the awning is always perfectly tensioned. Adding the optional remote control feature permits the awning to be integrated into the home automation system. Sun, wind and rain sensors are also available for even greater convenience; the awning can be extended and retracted automatically even when no one is at home.