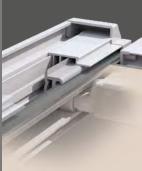

On the **Portofino** roof-mounted awning, the guide tracks run along the sides of the fabric in the same plane as the awning. When this is extended, the tracks and front profile appear to create a frame around the awning. The zip guide keeps it under tension, ensuring the awning retains the perfect shape and position.

### Fabric guide

The track systems, which have received recognition with the GDA Aluminium Profile Award, are equipped with a zip guide and patented balance spring technology. These ensure a taut sit of the fabric, greater wind safety and complete shade from the sun.