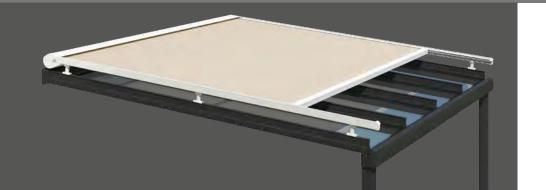

## Roof mounting

The Portofino Type Roof-mounted is attached from above to the rafters of a glass roof or conservatory using mounting feet. Thanks to the enclosed cassette, the awning fabric is protected against the weather when retracted.

#### **Features**

- Width, 1 unit max. 600 cm, double unit max. 1200 cm drop max. 500 cm
- Zip guide and patented balance spring technology
- Electric motor
- Comfort options:
   Radio motor/
   radio remote control,
   automatic weather sensor,
   radiant heater

# Portofino

Equipment and technical features

Manufactured and assembled in Germany

Quality and technology CE-compliant

| Туре                                                                                                                                                                         | Roof mounting       |
|------------------------------------------------------------------------------------------------------------------------------------------------------------------------------|---------------------|
| Fabric guide                                                                                                                                                                 | ZIP                 |
| System height (incl. standard attachment)                                                                                                                                    | 181 mm              |
| Unit widths (max.)                                                                                                                                                           |                     |
| 1 unit (single field)                                                                                                                                                        | 600 cm              |
| 2-part (double unit: 2 cassettes, 2 motors, 4 guide rails)                                                                                                                   | 1200 cm             |
| Drop (max.)                                                                                                                                                                  |                     |
| Depth (incl. cassette and pulley)                                                                                                                                            | 500 cm              |
| Drive                                                                                                                                                                        |                     |
| Electric motor (for wall switch)                                                                                                                                             |                     |
| Radio motor                                                                                                                                                                  |                     |
| Frame colours                                                                                                                                                                |                     |
| 29 Lewens standard frame colours                                                                                                                                             |                     |
| Additional RAL, special colours and effect finishes                                                                                                                          |                     |
| Awning fabrics from the LEWENS collection                                                                                                                                    |                     |
| Branded acrylic (spun-dyed, ultra fade resistant)                                                                                                                            |                     |
| Branded polyester/recycled polyester (spun-dyed, ultra fade resistant)                                                                                                       |                     |
| Tenara quality sewing yarn                                                                                                                                                   |                     |
| Options                                                                                                                                                                      |                     |
| 1   Radio motor + radio remote control                                                                                                                                       |                     |
| 2   Automatic weather sensor (sund, wind, rain)                                                                                                                              |                     |
| 3   Radiant heater (only wall attachment)                                                                                                                                    |                     |
| Attachment                                                                                                                                                                   |                     |
| Roof mounting                                                                                                                                                                |                     |
| Attachment materials                                                                                                                                                         |                     |
| Size 10 mounting feet (without mounting screws/plugs)                                                                                                                        |                     |
| additional/other attachment materials                                                                                                                                        |                     |
| Note                                                                                                                                                                         |                     |
| Due to the design and the weight of the awning fabric, the fabric may sag in the middle on However, this has no effect on the operation and / or service life of the awning. | large awning sizes. |