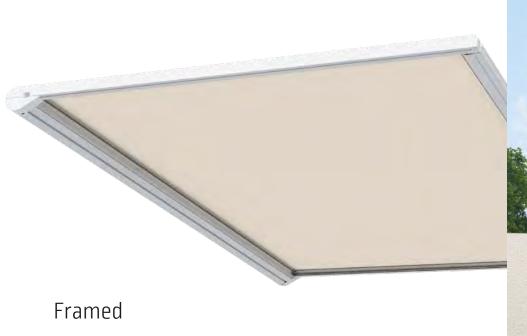

On the **Portofino** roof-mounted awning, the guide tracks run along the sides of the fabric in the same plane as the awning. When this is extended, the tracks and front profile appear to create a frame around the awning. The zip guide keeps it under tension, ensuring the awning retains the perfect shape and position.

The Portofino roof-mounted awning provides unbroken shade from the sun with no intrusive lateral light gaps. The closed zip guide means that the awning is always perfectly tensioned. Adding the optional remote control feature permits the awning to be integrated into the home automation system. Sun, wind and rain sensors are also available for even greater convenience; the awning can be extended and retracted automatically even when no one is at home.